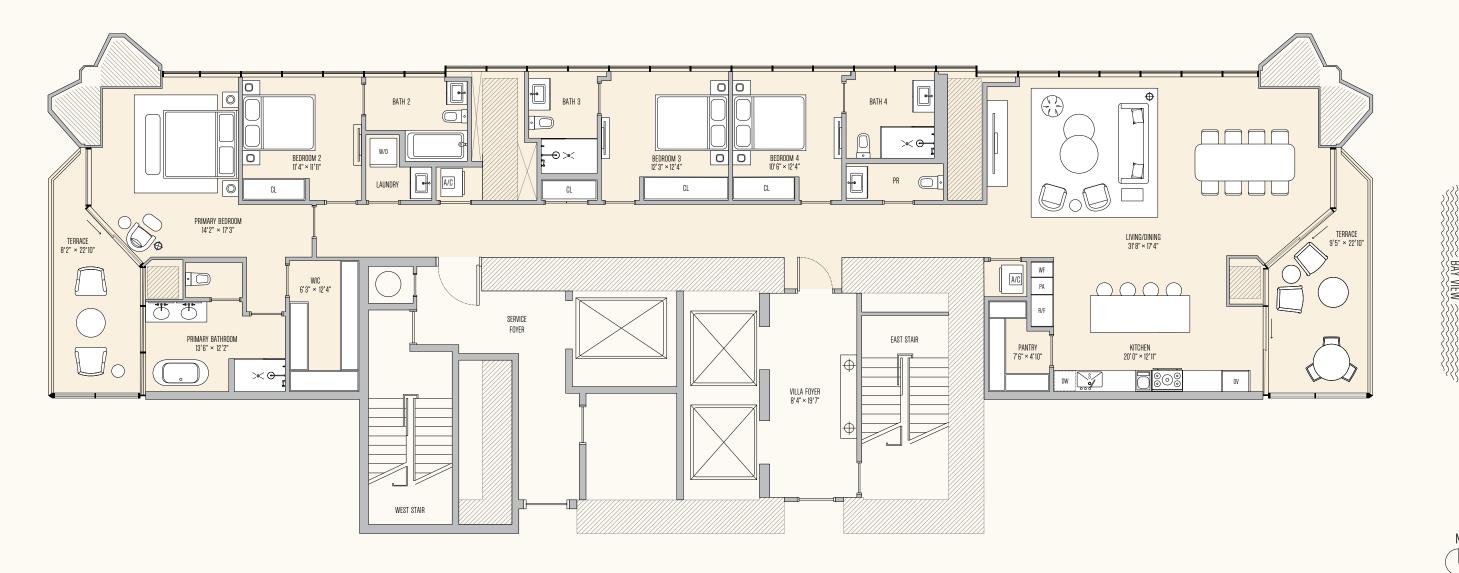

OPEN KITCHEN

BAY WEW

6 BEDROOMS | 6 BATHROOMS | 2 POWDER ROOMS | 4 PRIVATE TERRACES | PRIVATE ELEVATOR STAFF QUARTER | 2 LAUNDRY ROOMS | 2 KITCHENS | 2 FAMILY/RECROOMS | OFFICE

6 BEDROOMS | 6 BATHROOMS | 2 POWDER ROOMS | 4 PRIVATE TERRACES | PRIVATE ELEVATOR STAFF QUARTER | 2 LAUNDRY ROOMS | 2 KITCHENS | 2 FAMILY/RECROOMS | OFFICE