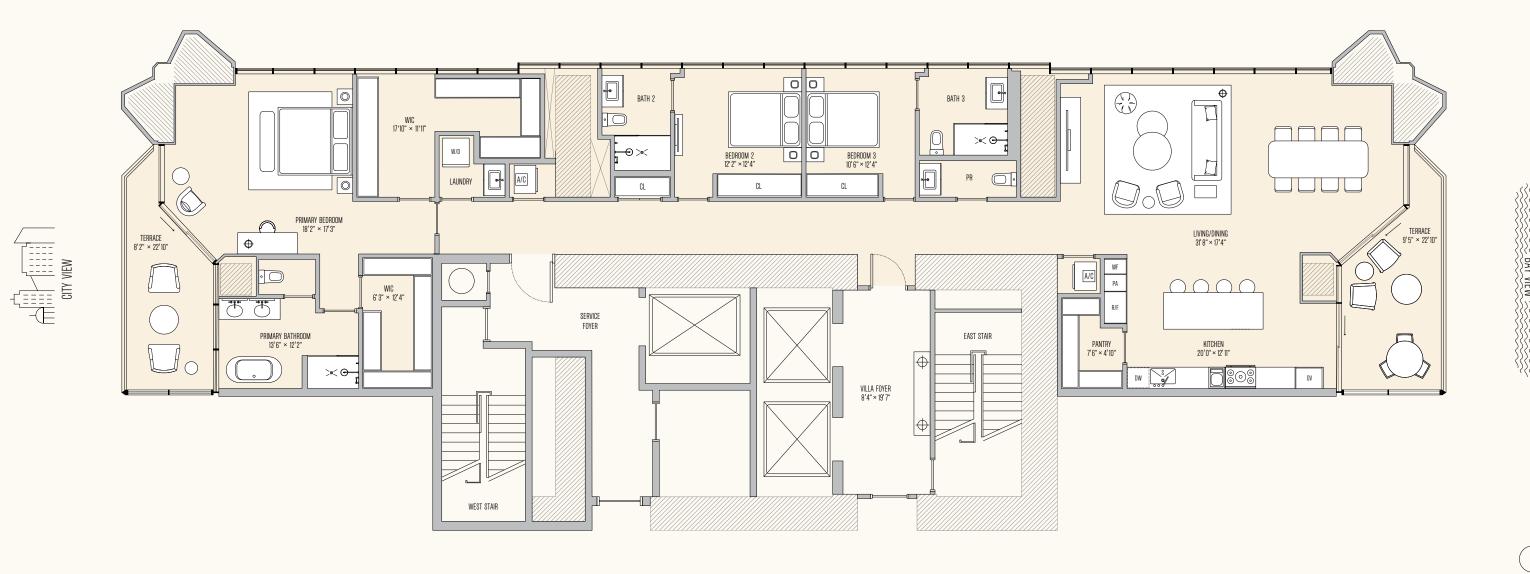

# VILLA MEZZO

SE 3 BEDROOMS

The Candominium is not owned, developed, or sold by Major Food Groups or its offlitates ("MFG"). This condominium is being developed by 710 Edge Property, LLC, a Delaware limited liability company ("Developer", which has a limited right to use the trademarked names and logos of Terra, One Thousand Group and which uses the Villa marks under a license from MFG, which has not confirmed the accuracy of any of the statements or representations shall be deemed made by Developer and not by Terra, One Thousand Group or MFG and/or developer (and not to Terra, One Thousand Group or MFG and/or developer (and not to Terra, One Thousand Group or MFG and/or developer (and not to Terra, One Thousand Group or on the Statements should be relied upon unless made in the prospectations shall be deemed made by Developer to not statements should be relied upon unless made in the prospectacy (leftering circularly for the condominium and with the project by the vote of the volve, condominium and the project property of the volve of the volv