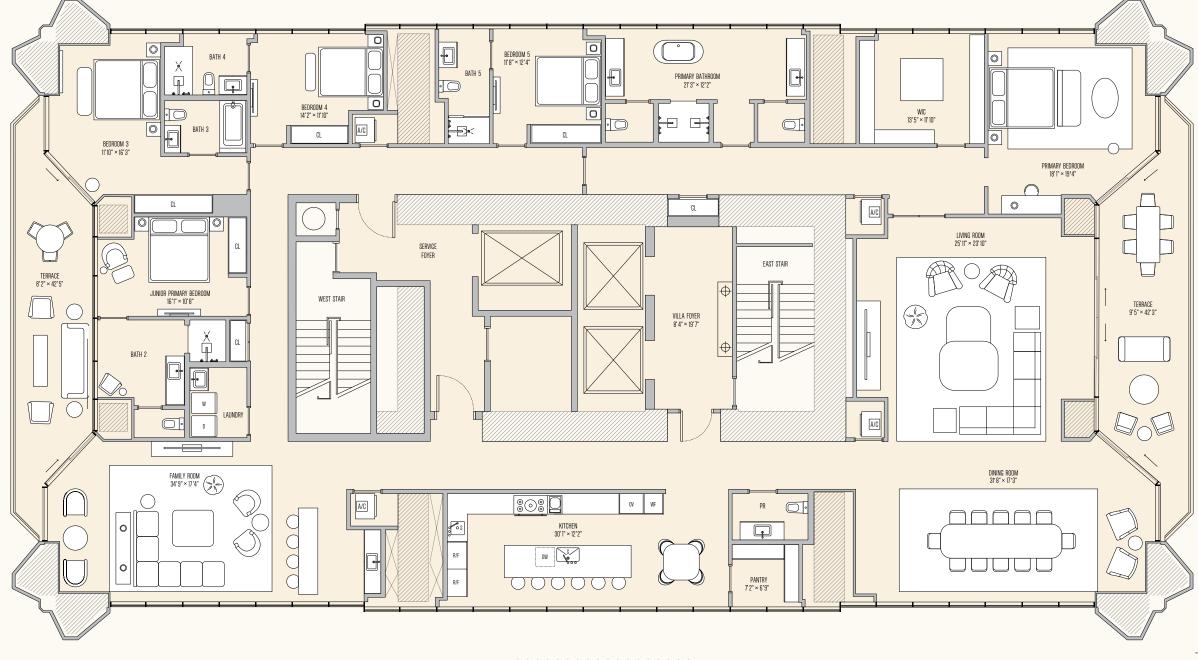

#### VILLA DOPPIO

LOWER LEVEL

BAY VIEW

The Condominium is not owned, developed, or sold by Major Food Groups or its affiliates ("MFG"). This condominium is being developed by 710 Edge Property, LLC, a Delaware limited liability company ("Developer"), which has a limited right to use the trademarked names and logos of Terra, One Thousand Group and which uses the Villa marks under a license from MFG, which has not confirmed the accuracy of any of the statements or representations made about the probe the Developer, and not to Terra, One Thousand Group or MFG and/or vereigneements, disclosures and/or representations shall be deemed made by Developer and not to Terra, One Thousand Group or MFG and/or vereigneement of the Condominium and not to the prospectus of firing including for the condominium and not statements should be reflect upon unless made in the prospectus of firing including for the condominium and no statements stould be reflect upon unless made in the prospectus of in the applicable purchase and one statements resident so the very discretion of the condominium and no statements resident so the very discretion of the condominium and no statements resident so the very discretion of the very discretion of the condominium and no statements resident so the very discretion of the condominium and no statements resident so the very discretion of the condominium and no statements resident so the very discretion of the condominium and no statements resident so t

6 BEDROOMS | 6 BATHROOMS | 2 POWDER ROOMS | 4 PRIVATE TERRACES | PRIVATE ELEVATOR STAFF QUARTER | 2 LAUNDRY ROOMS | 2 KITCHENS | 2 FAMILY/RECROOMS | OFFICE