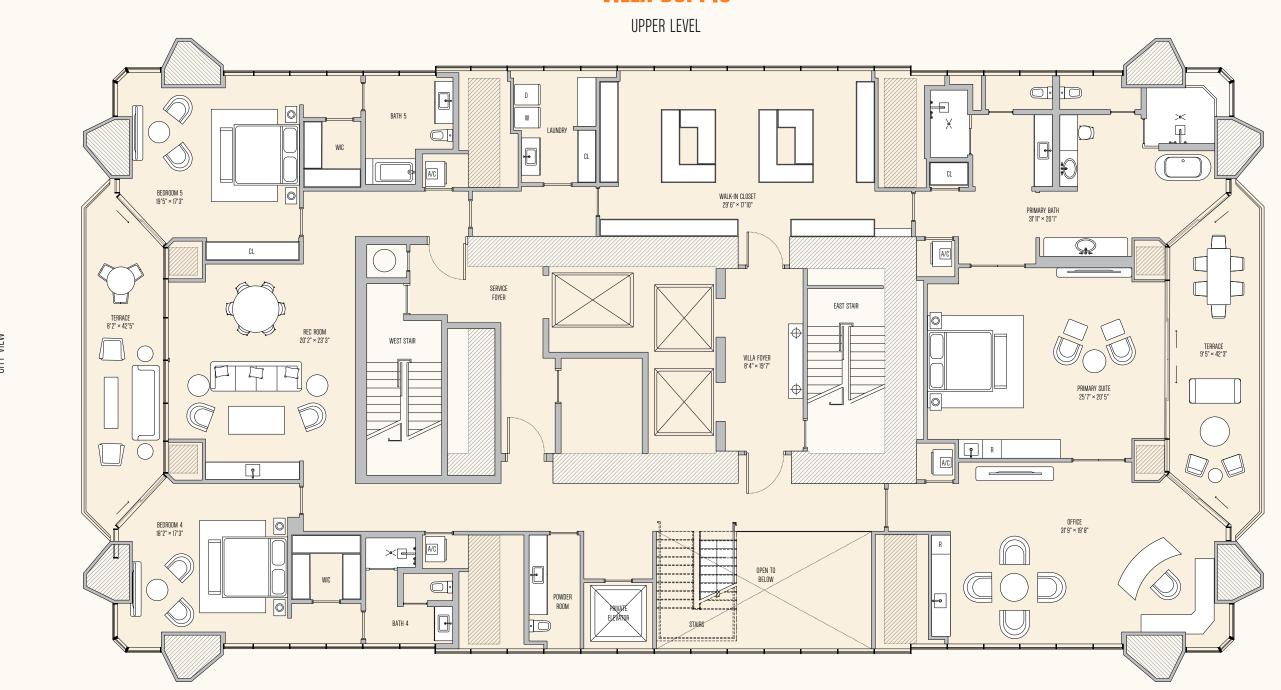

#### VILLA DOPPIO

LOWER LEVEL

BAY VIEW

The Condominium is not owned, developed, or sold by Major Food Groups or its affiliates ("MFG"). This condominium is being developed by 710 Edge Property, LLC, a Delaware limited liability company ("Developer"), which has a limited right to use the trademarked names and logos of Terra, One Thousand Group and which uses the Villa marks under a license from MFG, which has not confirmed the accuracy of any of the statements or representations made about the probe the Developer, and not to Terra, One Thousand Group or MFG and/or vereigneements, disclosures and/or representations shall be deemed made by Developer and not to Terra, One Thousand Group or MFG and/or vereigneement of the Condominium and not to the prospectus of firing including for the condominium and not statements should be reflect upon unless made in the prospectus of firing including for the condominium and no statements stould be reflect upon unless made in the prospectus of in the applicable purchase and one statements resident so the very discretion of the condominium and no statements resident so the very discretion of the condominium and no statements resident so the very discretion of the very discretion of the condominium and no statements resident so the very discretion of the condominium and no statements resident so the very discretion of the condominium and no statements resident so the very discretion of the condominium and no statements resident so t

6 BEDROOMS | 6 BATHROOMS | 2 POWDER ROOMS | 4 PRIVATE TERRACES | PRIVATE ELEVATOR STAFF QUARTER | 2 LAUNDRY ROOMS | 2 KITCHENS | 2 FAMILY/RECROOMS | OFFICE