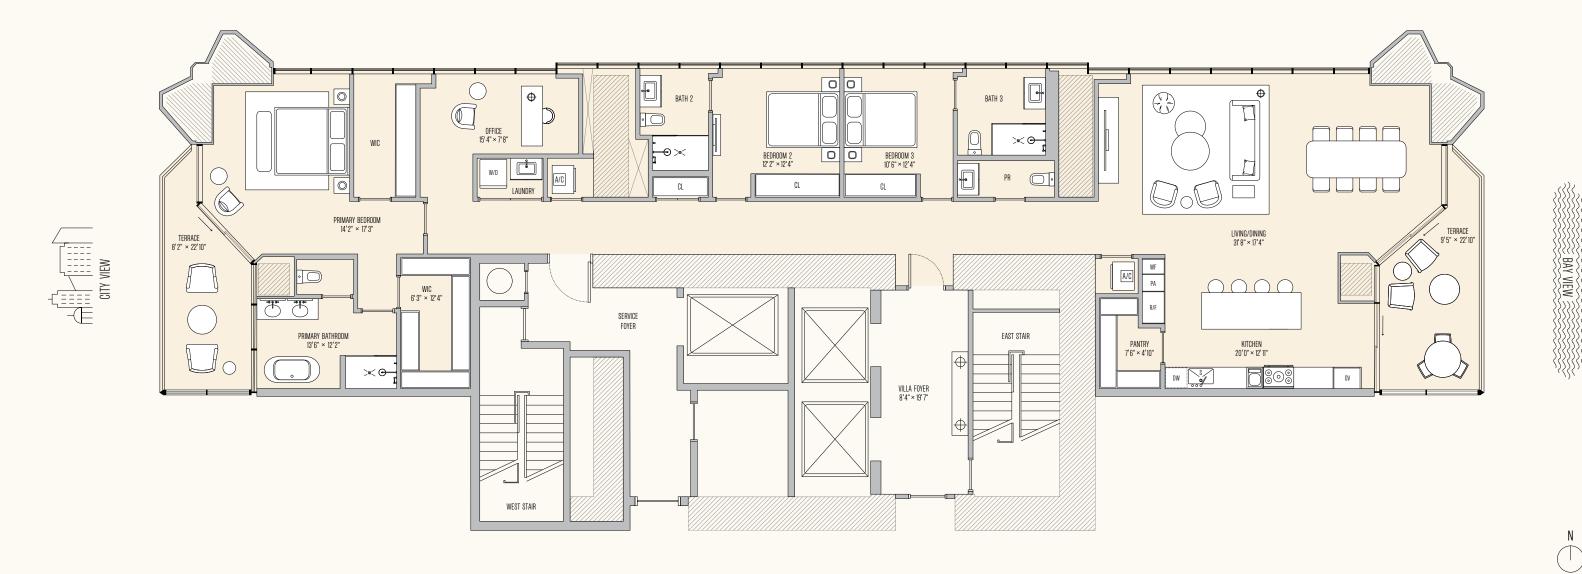

BAY VIEW

The Condominium is not owned, developed, or sold by Major Food Groups or its affiliates ("MFG"). This condominium is being developed by 710 Edge Property, LIC, a Delaware limited inability company ("Developer"), which has a limited right to use the trademarked names and logos of Terra, One Thousand Group and which uses the Villa marks under a license from MFG, which has not confirmed the accuracy of any of the statements or representations made about the properties by the Developer. Any of all statements, disclosures and/or representations shall be deemed and by Developer and not to leave, One Thousand Group or MFG and/or its or their affiliates) with respect to the salds of the condominium and with respect to the salds of the condominium and with respect to the salds of the condominium and with respect to the salds of the prospectus of the prospectus of any other intellects of the prospectus of the

OPEN KITCHEN

BAY WEW

6 BEDROOMS | 6 BATHROOMS | 2 POWDER ROOMS | 4 PRIVATE TERRACES | PRIVATE ELEVATOR STAFF QUARTER | 2 LAUNDRY ROOMS | 2 KITCHENS | 2 FAMILY/RECROOMS | OFFICE