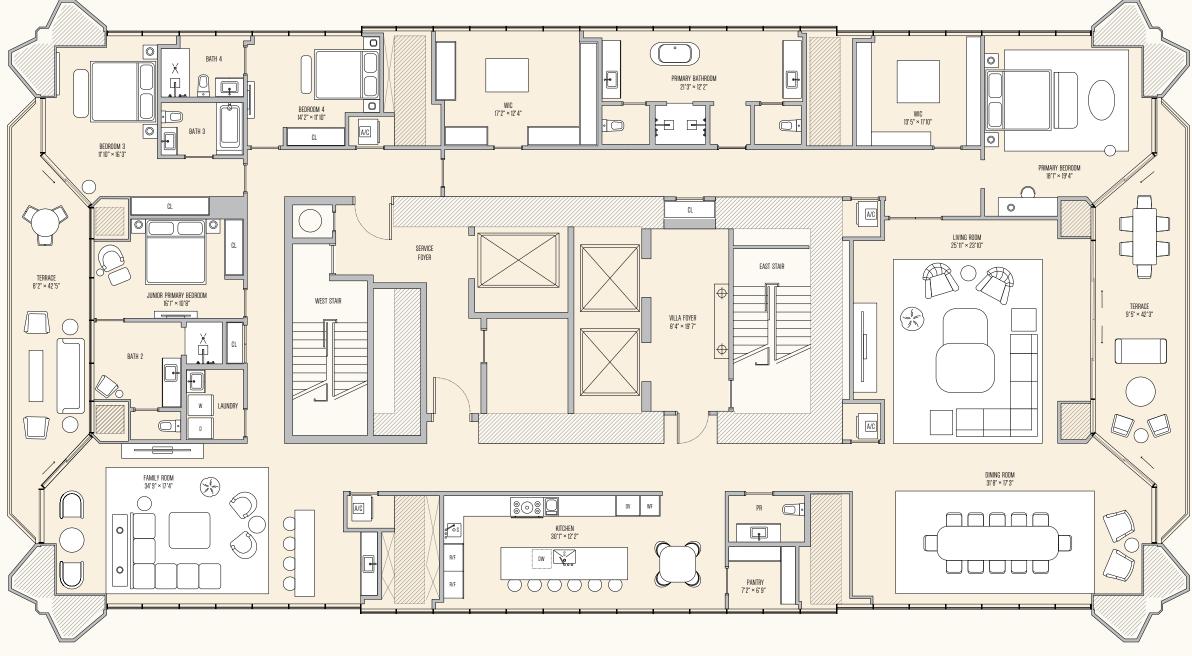

OPEN KITCHEN

BAY WEW

6 BEDROOMS | 6 BATHROOMS | 2 POWDER ROOMS | 4 PRIVATE TERRACES | PRIVATE ELEVATOR STAFF QUARTER | 2 LAUNDRY ROOMS | 2 KITCHENS | 2 FAMILY/RECROOMS | OFFICE

6 BEDROOMS | 6 BATHROOMS | 2 POWDER ROOMS | 4 PRIVATE TERRACES | PRIVATE ELEVATOR STAFF QUARTER | 2 LAUNDRY ROOMS | 2 KITCHENS | 2 FAMILY/RECROOMS | OFFICE