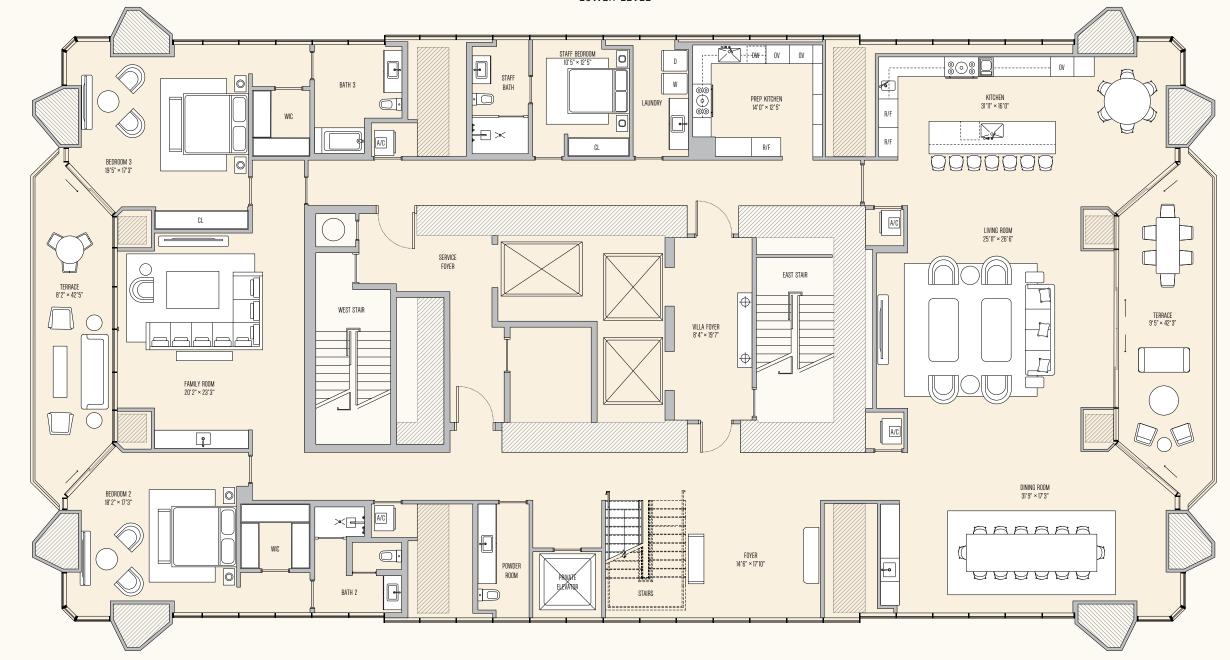

#### VILLA DOPPIO

LOWER LEVEL

BAY VIEW

The Condominium is not owned, developed, or sold by Major Food Groups or its affiliates ("MFG"). This condominium is being developed by 710 Edge Property, LLC, a Delaware limited liability company ("Developer"), which has a limited right to use the trademarked names and logos of Terra, One Thousand Group and which uses the Villa marks under a license from MFG, which has not confirmed the accuracy of any of the statements or representations made about the probe the Developer, and not to Terra, One Thousand Group or MFG and/or vereigneements, disclosures and/or representations shall be deemed made by Developer and not to Terra, One Thousand Group or MFG and/or vereigneement of the Condominium and not to the prospectus of firing including for the condominium and not statements should be reflect upon unless made in the prospectus of firing including for the condominium and no statements stould be reflect upon unless made in the prospectus of in the applicable purchase and one statements resident so the very discretion of the condominium and no statements resident so the very discretion of the condominium and no statements resident so the very discretion of the very discretion of the condominium and no statements resident so the very discretion of the condominium and no statements resident so the very discretion of the condominium and no statements resident so the very discretion of the condominium and no statements resident so t

6 BEDROOMS | 6 BATHROOMS | 2 POWDER ROOMS | 4 PRIVATE TERRACES | PRIVATE ELEVATOR STAFF QUARTER | 2 LAUNDRY ROOMS | 2 KITCHENS | 2 FAMILY/RECROOMS | OFFICE