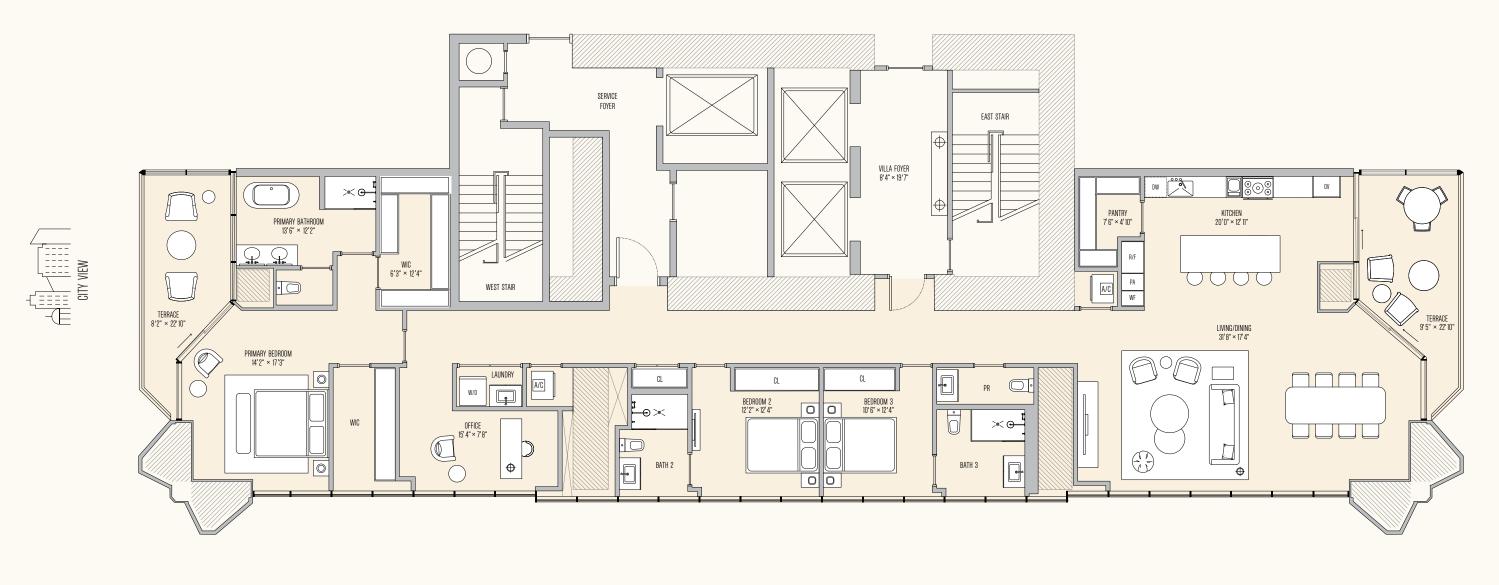

#### VILLA DOPPIO

LOWER LEVEL

BAY VIEW

The Condominium is not owned, developed, or sold by Major Food Groups or its affiliates ("MFG"). This condominium is being developed by 710 Edge Property, LLC, a Delaware limited liability company ("Developer"), which has a limited right to use the trademarked names and logos of Terra, One Thousand Group and which uses the Villa marks under a license from MFG, which has not confirmed the accuracy of any of the statements or representations made about the probe the Developer, and not to Terra, One Thousand Group or MFG and/or vereigneements, disclosures and/or representations shall be deemed made by Developer and not to Terra, One Thousand Group or MFG and/or vereigneement of the Condominium and not to the prospectus of firing including for the condominium and not statements should be reflect upon unless made in the prospectus of firing including for the condominium and no statements stould be reflect upon unless made in the prospectus of in the applicable purchase and one statements resident so the very discretion of the condominium and no statements resident so the very discretion of the condominium and no statements resident so the very discretion of the very discretion of the condominium and no statements resident so the very discretion of the condominium and no statements resident so the very discretion of the condominium and no statements resident so the very discretion of the condominium and no statements resident so t

6 BEDROOMS | 6 BATHROOMS | 2 POWDER ROOMS | 4 PRIVATE TERRACES | PRIVATE ELEVATOR STAFF QUARTER | 2 LAUNDRY ROOMS | 2 KITCHENS | 2 FAMILY/RECROOMS | OFFICE