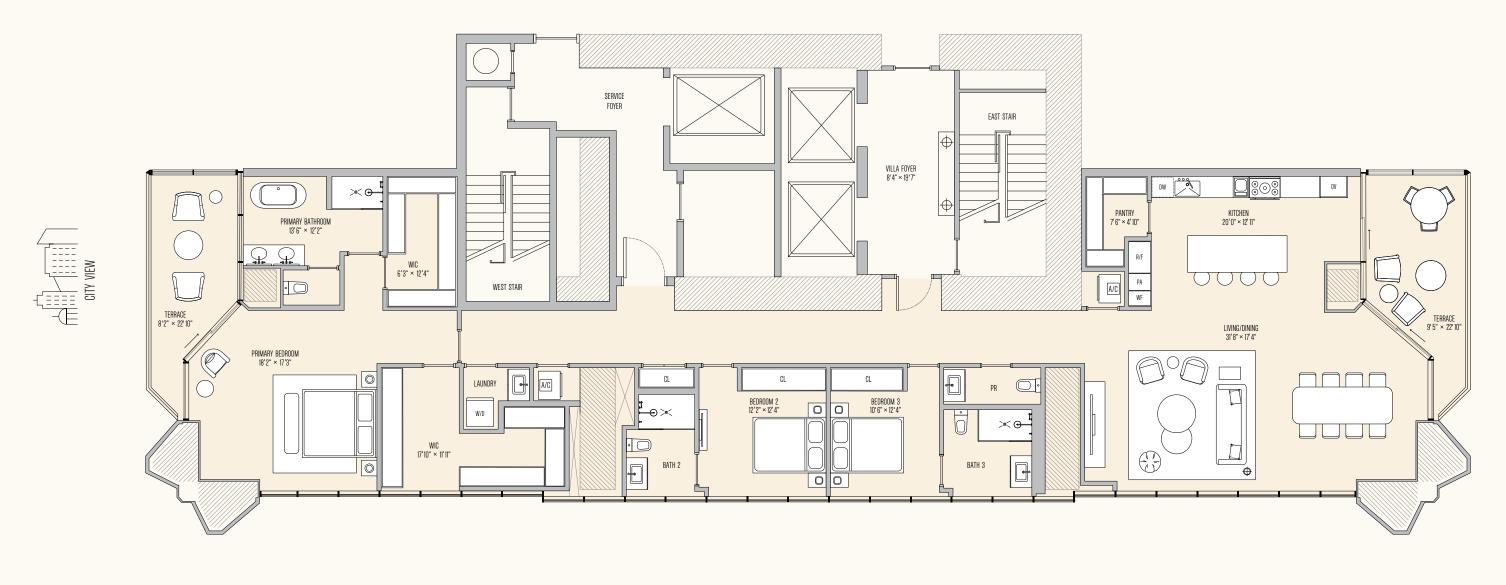

#### VILLA DOPPIO

BAY VIEW

The Condominium is not owned, developed, or sold by Major Food Groups or its affiliates ("MGG"), this condominium is being developeed by 710 Edge Property, LLC, a Delaware limited liability company ("Developer"), which has a limited right to use the trademorked names and logos of Terra, One Thousand Group and which uses the trademorked names and Joan and all statements or representations shall be deemed must be representations shall be deemed must be represented on the Terra, One Thousand Group or MFG and/or its or heir affiliates; it is on their affiliates; with respect to the sole of the prospectus (Defening a circular) for the condominium and no statements should be relied upon unless made in the prospectus or in the propiectus or in the propiect graphics, a residents of New York, or residents of New York or to bulk, or residents of New York, or residents