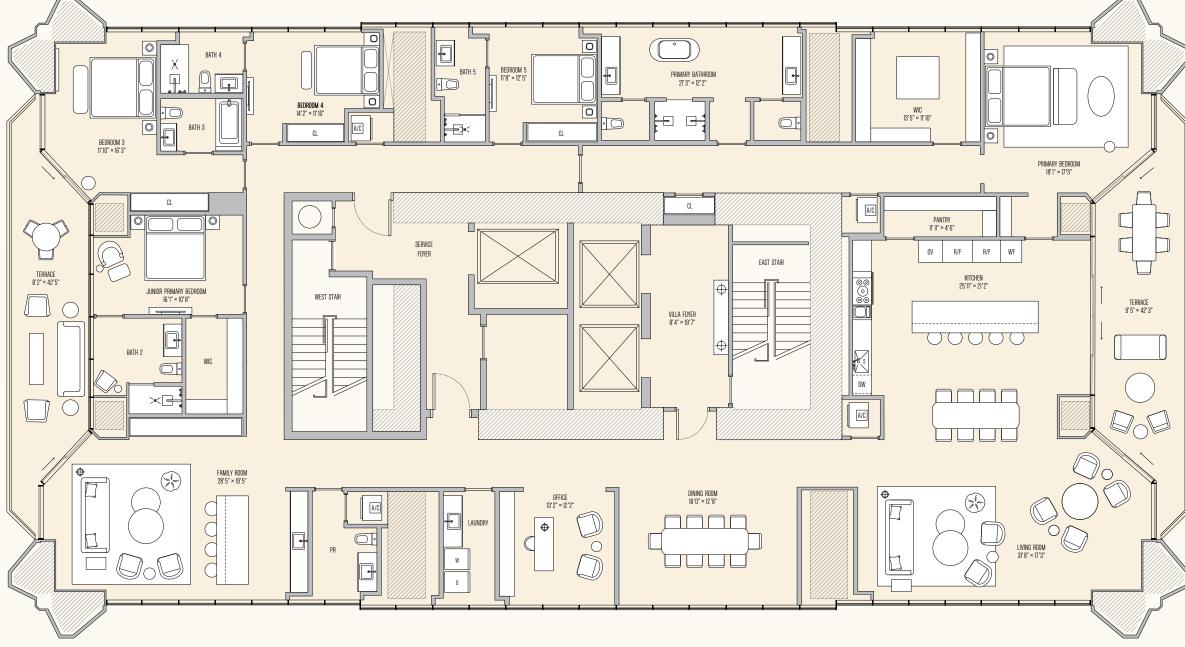

OPEN KITCHEN

BAY WEW

6 BEDROOMS | 6 BATHROOMS | 2 POWDER ROOMS | 4 PRIVATE TERRACES | PRIVATE ELEVATOR STAFF QUARTER | 2 LAUNDRY ROOMS | 2 KITCHENS | 2 FAMILY/RECROOMS | OFFICE

6 BEDROOMS | 6 BATHROOMS | 2 POWDER ROOMS | 4 PRIVATE TERRACES | PRIVATE ELEVATOR STAFF QUARTER | 2 LAUNDRY ROOMS | 2 KITCHENS | 2 FAMILY/RECROOMS | OFFICE