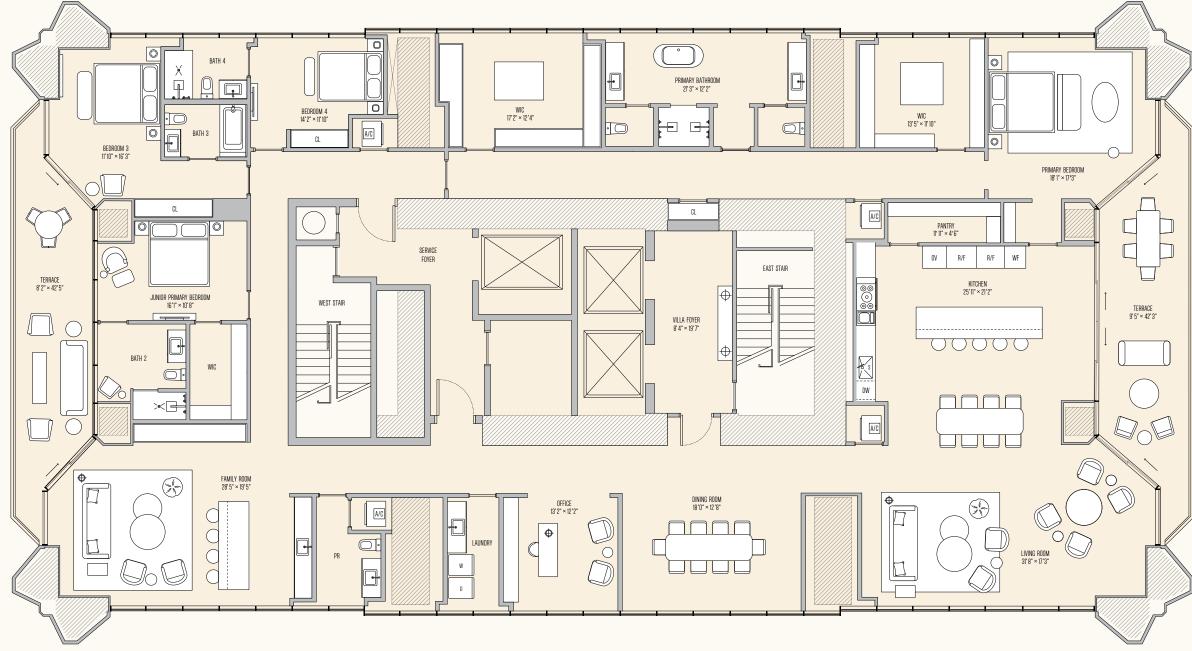

OPEN KITCHEN

BAY WEW

6 BEDROOMS | 6 BATHROOMS | 2 POWDER ROOMS | 4 PRIVATE TERRACES | PRIVATE ELEVATOR STAFF QUARTER | 2 LAUNDRY ROOMS | 2 KITCHENS | 2 FAMILY/RECROOMS | OFFICE

6 BEDROOMS | 6 BATHROOMS | 2 POWDER ROOMS | 4 PRIVATE TERRACES | PRIVATE ELEVATOR STAFF QUARTER | 2 LAUNDRY ROOMS | 2 KITCHENS | 2 FAMILY/RECROOMS | OFFICE