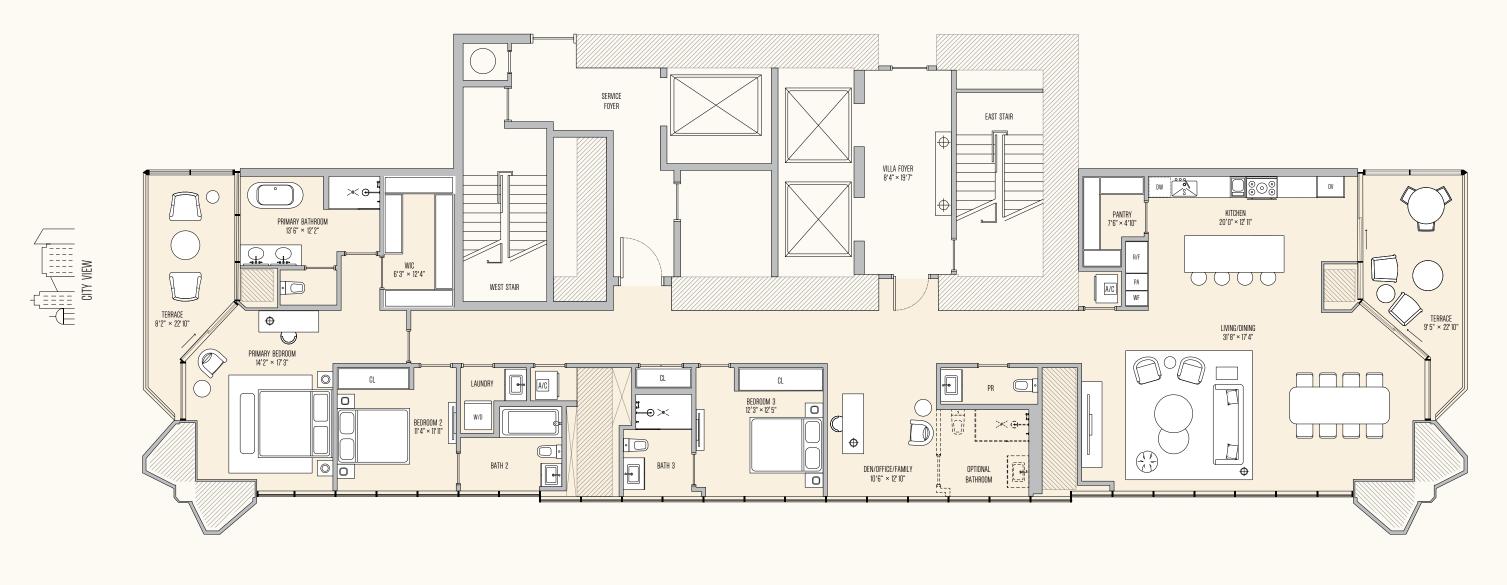

OPEN KITCHEN

BAY WEW

6 BEDROOMS | 6 BATHROOMS | 2 POWDER ROOMS | 4 PRIVATE TERRACES | PRIVATE ELEVATOR STAFF QUARTER | 2 LAUNDRY ROOMS | 2 KITCHENS | 2 FAMILY/RECROOMS | OFFICE