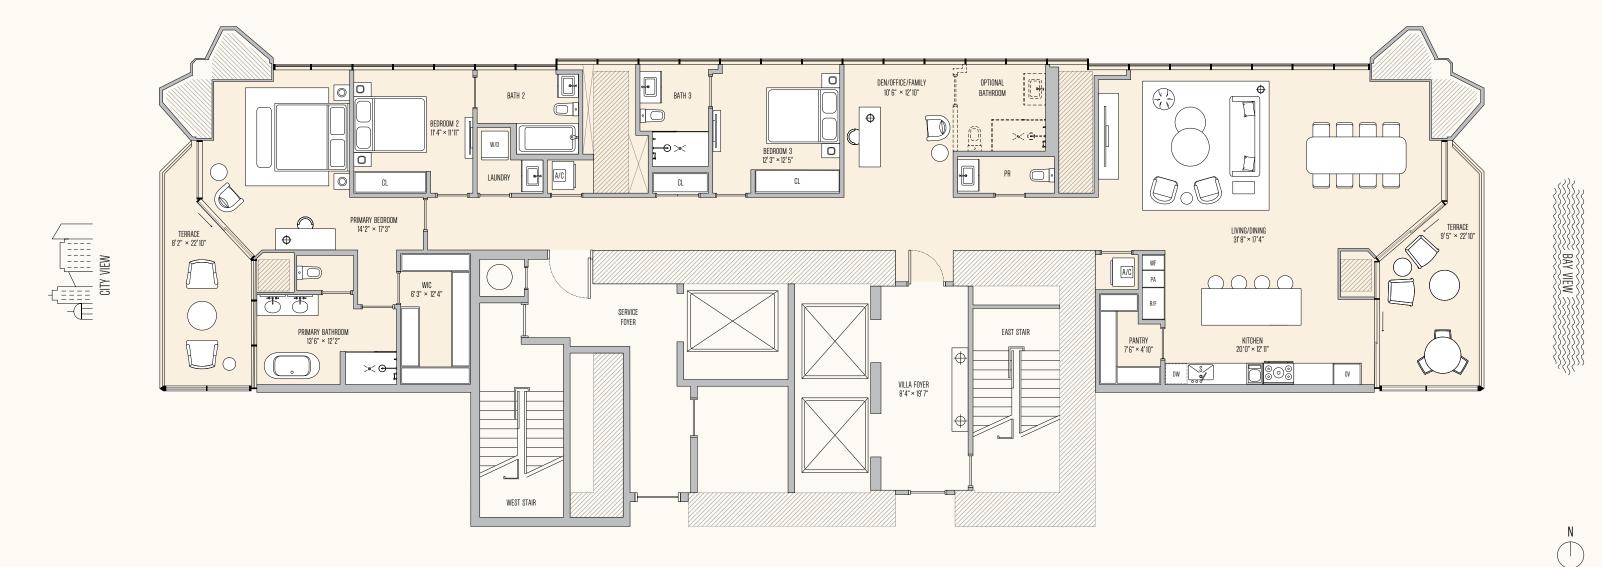

OPEN KITCHEN

BAY WEW

6 BEDROOMS | 6 BATHROOMS | 2 POWDER ROOMS | 4 PRIVATE TERRACES | PRIVATE ELEVATOR STAFF QUARTER | 2 LAUNDRY ROOMS | 2 KITCHENS | 2 FAMILY/RECROOMS | OFFICE